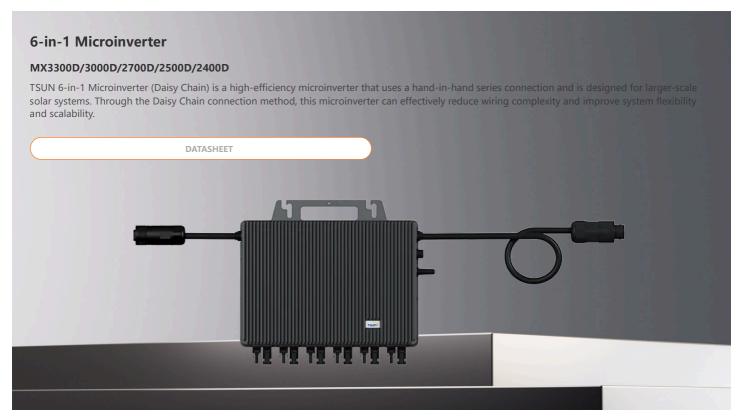

# 6-in-1 Microinverter (Daisy Chain)

TSUN 6-in-1 microinverter (Daisy Chain) is a high-efficiency microinverter designed for large-scale solar systems. It uses Daisy Chain hand-in-hand connection technology and can connect up to six solar panels. The maximum output power can reach 3300W, and the peak conversion efficiency is as high as 97.0%. This design ensures that users can effectively increase the overall power generation capacity of the solar system within a limited space. The plug & play design of the TSUN 6-in-1 microinverter (Daisy Chain) greatly simplifies the installation process. Users can easily complete component connections and put them into use quickly without professional installation knowledge, significantly reducing installation time and Labor costs. The connection method of Daisy Chain reduces the complexity of wiring and space occupation, improves the flexibility and scalability